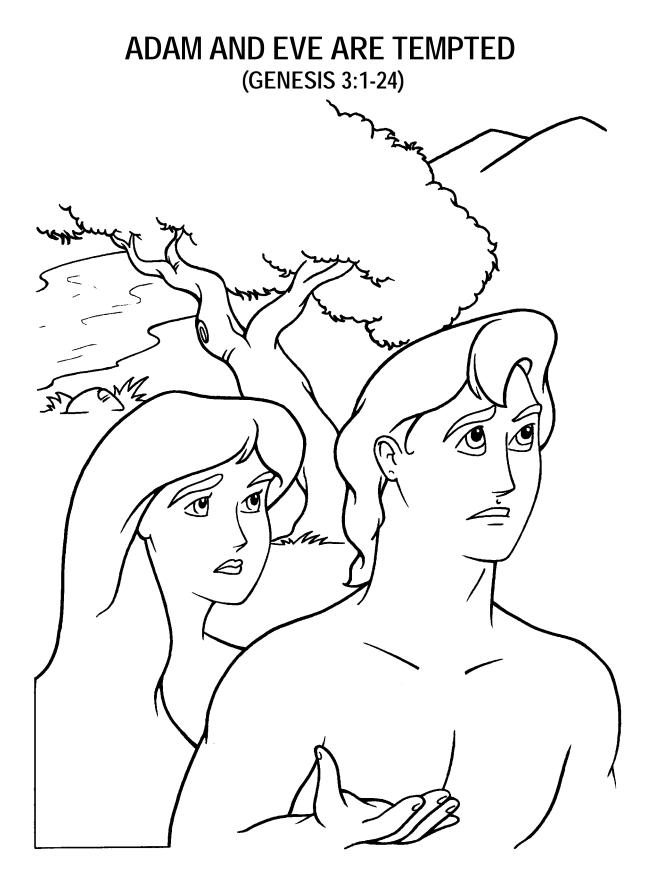

mselves from the presence of the LORD God among the \_\_\_\_\_\_ of the garden." **GENESIS 3:8** 

# TRUE OR FALSE:

- 6. "Then the LORD God called to Adam and said to him, 'Where are you?' " **GENESIS 3:9 TRUE** OR **FALSE**
- 7. "Then the man said, 'The woman whom You gave to be with me, she gave me of the tree, and late." **GENESIS 3:12**

#### TRUE OR FALSE

#### FILL IN THE BLANK:

8. "...And the woman said, 'The \_\_\_\_\_\_ deceived me, and I ate.' "GENESIS 3:13

# **TRUE OR FALSE** WRITE **T** FOR TRUE OR **F** FOR FALSE:

9. "So the LORD God said,..."

to the serpent... "You are cursed more than all cattle and every beast..." (GENESIS 3:17)

to the woman... "I will greatly multiply your sorrow..." (GENESIS 3:16)

to Adam... "Blessed is the ground for your sake..." (GENESIS 3:17)



"And they heard the sound of the LORD God walking in the garden in the cool of the day, and Adam and his wife hid themselves from the presence of the LORD God among the trees of the garden." GENESIS 3:8

| G | Ν | Ε            | D            | R | А | G | Ε | Т | Ρ | F | Ε | В | L | С |
|---|---|--------------|--------------|---|---|---|---|---|---|---|---|---|---|---|
| F | 0 | Μ            | Μ            | W | Т | Ζ | V | Ρ | Т | S | D | Ε | Ε | S |
| L | Ρ | D            | S            | Ε | Y | Ε | Ε | G | D | U | W | Κ | W | Η |
| L | А | D            | А            | Μ | Ε | Y | Η | D | 0 | Ε | Ν | S | J | U |
| М | G | G            | Ν            | Ι | Ν | Ν | U | С | Ι | 0 | S | Ι | U | Ε |
| S | Κ | D            | Ε            | J | J | Y | А | L | J | А | D | R | С | С |
| 0 |